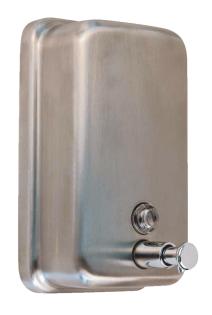

# Vertical manual Soap Dispenser 1250ml

#### **SPECIFICATIONS**

| roduct code | CL-0004              |
|-------------|----------------------|
| Dimensions  | 208mm x 123mm x 73mm |
| Capacity    | 1250ml               |
| Finish      | Stainless steel      |

### PRODUCT DESCRIPTION

A compact aesthetically pleasing manual soap dispenser that is packed with a surprising 1.25 litres capacity. This durable & robust unit dispenses all kinds of liquid soaps.