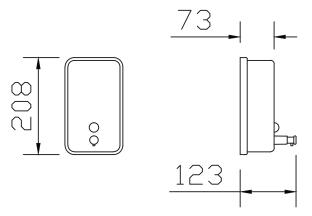

#### **SPECIFICATIONS**

| roduct code | CL-0004              |
|-------------|----------------------|
| Dimensions  | 208mm x 123mm x 73mm |
| Capacity    | 1250ml               |
| Finish      | Stainless steel      |