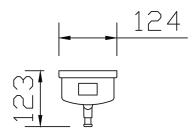

#### **SPECIFICATIONS**

| roduct code | CL-0004              |
|-------------|----------------------|
| Dimensions  | 208mm x 123mm x 73mm |
| Capacity    | 1250ml               |
| Finish      | Stainless steel      |