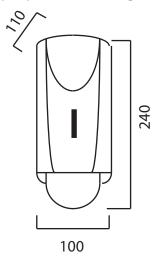

## Solo Manual Soap Dispenser 1300ml

| roduct code | 00861                                                                                           |
|-------------|-------------------------------------------------------------------------------------------------|
| Dimensions  | 240mm x 100mm x 110mm                                                                           |
| Capacity    | 1300ml                                                                                          |
| Finish      | White                                                                                           |
| Consumables | Foam compatible<br>Refillable only top up bottle inlcuded<br>See Interlude Higi-fresh CLG range |