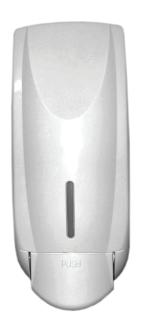

## Solo Manual Soap Dispenser 1300ml

| roduct code | 00861                                                                                           |
|-------------|-------------------------------------------------------------------------------------------------|
| Dimensions  | 240mm x 100mm x 110mm                                                                           |
| Capacity    | 1300ml                                                                                          |
| Finish      | White                                                                                           |
| Consumables | Foam compatible<br>Refillable only top up bottle inlcuded<br>See Interlude Higi-fresh CLG range |

## PRODUCT DESCRIPTION

A well constructed soap dispenser to not only have a common look and feel with the rest of the washroom range but has a new intergrated soap trigger to handle the top-up high traffic environment. This is the ideal soap dispenser for the budget conscious.

## **FEATURES**

- Chemical resistent polypropylene plastic
- Refillable foam 1300ml top up bottle
- Foam based soaps 0.3ml per application =3250 applications per refill
- Aesthetically pleasing features
- Lockable