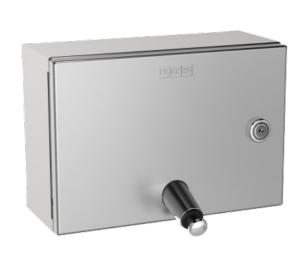

## SOAP DISPENSER

RODX619 | 2000090068

MODELRANGE: RODAN

Soap dispenser for wall mounting, stainless steel, surface satin finished, material thickness 0.8 mm, folded front cover, cylinder lock with Franke standard key, suitable for liquid soaps and lotions, 1 liter soap tank, push button on front, incl. stainless steel screws and dowels.