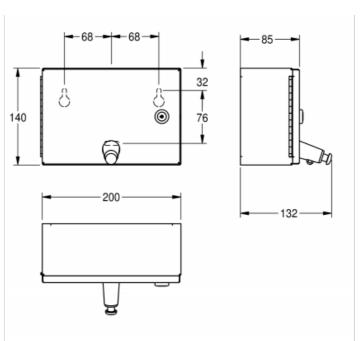

| TECHNICAL DATA         |                           |
|------------------------|---------------------------|
| Filling Quantity       | 1 LITRE                   |
| Gross Weight           | 1.24 kg                   |
| Lock                   | KEY-LOCK                  |
| Material               | STAINLESS-STEEL           |
| Material Code          | 1.4301                    |
| Material Thickness     | 0.80 mm                   |
| Net Weight             | 1.12 kg                   |
| Overall Depth          | 132.00 mm                 |
| Overall Height         | 140.00 mm                 |
| Overall Width          | 200.00 mm                 |
| Surface Finish         | SATIN-FINISHED            |
| Type Of Consumable     | LIQUID-SOAP               |
| Type Of Fixing         | SCREW                     |
| Type Of Mounting       | WALL-MOUNTING             |
| Type Of Operation      | MANUAL-OPERATION          |
| Type Of Soap Container | INTEGRATED-REFILLABLE-BAG |