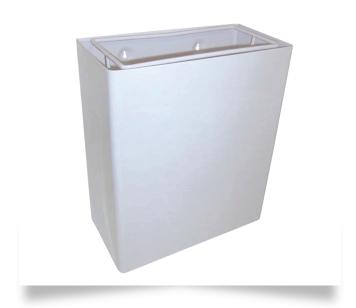

# Econo wall mounted waste bin

# PRODUCT DESCRIPTION

Waste bins are an essential feature in any washroom or bathroom environment for hygienic disposal of non-flushable waste material. Our range of waste bins are an attractive and stylish addition to your bathroom and washroom area.

### **FEATURES**

- Robust, high impact mild steel powder coated white body
- Non- chamfered
- Recess punches for even space mounting
- Plugs and mounting screws included
- Suggested mounting heights: Men 700mm, Woman 680mm, Disabled 600mm