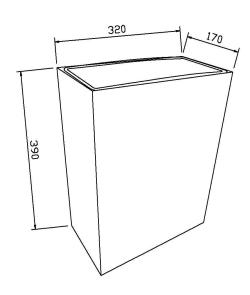

#### **SPECIFICATIONS**

| roduct code | 00778                 |
|-------------|-----------------------|
| Dimensions  | 390mm x 320mm x 170mm |
| Finish      | White                 |
| Capacity    | 21 litres             |