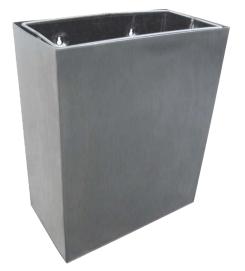

# Econo wall mounted waste bin

#### PRODUCT DESCRIPTION

Waste bins are an essential feature in any washroom or bathroom environment for hygienic disposal of non-flushable waste material. Our range of waste bins are an attractive and stylish addition to your bathroom and washroom area.