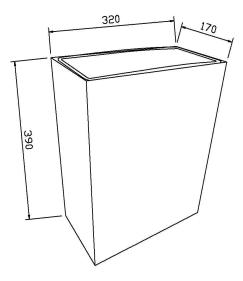

## SPECIFICATIONS

| ☆ Product code | CL-00780              |
|----------------|-----------------------|
| 1 Dimensions   | 390mm x 320mm x 170mm |
| 1 Finish       | Stainless steel       |
| 🚖 Capacity     | 21 litres             |