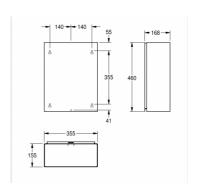

capacity: approx. 23 liter

| TECHNICAL DATA     |                 |
|--------------------|-----------------|
| TECHNICAL DATA     |                 |
| Bag Holder         | NO              |
| Filling Volume     | 23.00           |
| Gross Weight       | 4.90 kg         |
| Lid                | NO              |
| Lock               | NO-LOCK         |
| Material           | STAINLESS-STEEL |
| Material Code      | 1.4301          |
| Material Thickness | 0.80 mm         |
| Net Weight         | 4.50 kg         |
| Overall Depth      | 168.00 mm       |
| Overall Height     | 460.00 mm       |
| Overall Width      | 355.00 mm       |
| Surface Finish     | SATIN-FINISHED  |
| Type Of Fixing     | SCREW           |
| Type Of Mounting   | WALL-MOUNTING   |
| •                  | -               |