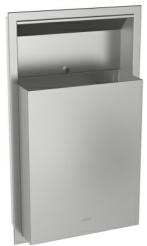

## **RECESSED WASTE BIN**

RODX605E | 2000090062 ARTICLE GROUP: RODX605E MODELRANGE : RODAN

Waste bin for recessed mounting, stainless steel, surface satin finished, material thickness 0.8 mm, rounded edges, cylinder lock with Franke standard key, mounting with in-wall frame, incl. stainless steel screws and dowels.

capacity: approx. 23 liter

| TECHNICAL DATA     |                   |
|--------------------|-------------------|
| Bag Holder         | NO                |
| Filling Volume     | 23.00             |
| Gross Weight       | 7.50 kg           |
| Lid                | NO                |
| Lock               | KEY-LOCK          |
| Material           | STAINLESS-STEEL   |
| Material Code      | 1.4301            |
| Material Thickness | 0.80 mm           |
| Net Weight         | 7.50 kg           |
| Overall Depth      | 169.00 mm         |
| Overall Height     | 690.00 mm         |
| Overall Width      | 408.00 mm         |
| Surface Finish     | SATIN-FINISHED    |
| Type Of Fixing     | SCREW             |
| Type Of Mounting   | RECESSED-MOUNTING |