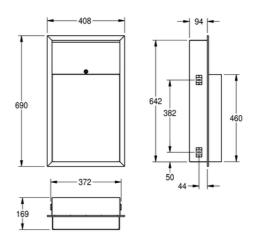

capacity: approx. 23 liter

| TECHNICAL DATA     |                   |
|--------------------|-------------------|
| Bag Holder         | NO                |
| Filling Volume     | 23.00             |
| Gross Weight       | 7.50 kg           |
| Lid                | NO                |
| Lock               | KEY-LOCK          |
| Material           | STAINLESS-STEEL   |
| Material Code      | 1.4301            |
| Material Thickness | 0.80 mm           |
| Net Weight         | 7.50 kg           |
| Overall Depth      | 169.00 mm         |
| Overall Height     | 690.00 mm         |
| Overall Width      | 408.00 mm         |
| Surface Finish     | SATIN-FINISHED    |
| Type Of Fixing     | SCREW             |
| Type Of Mounting   | RECESSED-MOUNTING |