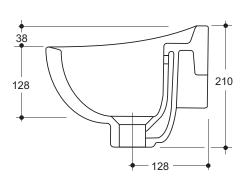

#### **DESCRIPTION**

Vaal Sanitaryware vitreous china 455 x 290mm "Bantam" basin with two semi-punched tapholes (i.e. available in zero, LHS, RHS or two taphole configurations), integrated overflow and chainstay hole. Available in white only.

#### **SPECIFICATIONS**

|       | Mass     | Volume               |
|-------|----------|----------------------|
| Basin | 11.00 kg | 0.060 m <sup>3</sup> |

### **INSTALLATION**

The basin is fixed to the wall by using two 10 mm bolts (code VL-8448Z0).

Place basin level against finished wall surface at correct height and mark fixing hole positions.

Remove basin and drill holes. Attach bolts to wall, fit basin and secure.