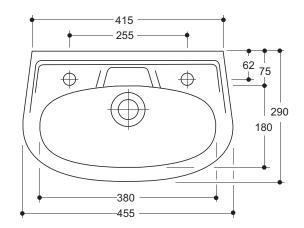

#### **DESCRIPTION**

Vaal Sanitaryware vitreous china 455 x 290mm "Bantam" basin with two semi-punched tapholes (i.e. available in zero, LHS, RHS or two taphole configurations), integrated overflow and chainstay hole. Available in white only.

#### **SPECIFICATIONS**

|       | Mass     | Volume               |
|-------|----------|----------------------|
| Basin | 11.00 kg | 0.060 m <sup>3</sup> |