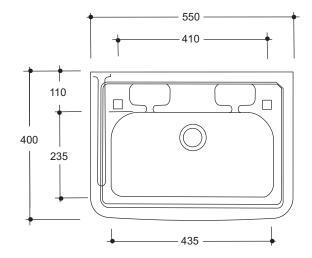

## SPRINGBOK BASIN

PRODUCT CODE VL-703102

#### DESCRIPTION

Vaal Sanitaryware ceramic fireclay 550 x 400mm rectangular "Springbok" basin with two tapholes, integrated overflow and chainstay hole. Available in white only.

#### **SPECIFICATIONS**

|                         | Mass     | Volume   |
|-------------------------|----------|----------|
| Basin                   | 14.00 kg | 0.050 m³ |
| Semi-concealed brackets | 1.50 kg  | N/A      |