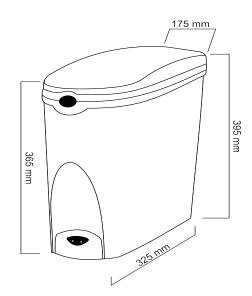

# **Compact Manual sanitary pedal bin**

## PRODUCT DESCRIPTION

Sanitary bins are an essential feature in any washroom or bathroom environment for the hygienic disposal of non-flushable waste material. This robust pedal operated sanitary bin is an attractive addition that matches with the rest of our range of products.

### **FEATURES**

- Robust, high impact, chemical resistant tough polypropylene body
- Shorter, slim and sleek design with feminine curves  $% \left( 1\right) =\left( 1\right) \left( 1\right)$
- Simple robust pedal mechanism with a hinged lid
- Buildt in hidden liner bar for easy waste removal
- Sight cover to avoid sight of contents