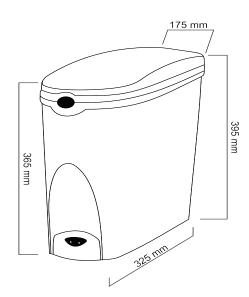

#### **SPECIFICATIONS**

| roduct code | CL-00395              |
|-------------|-----------------------|
| Dimensions  | 395mm x 175mm x 325mm |
| Finish      | Plastic satin grey    |
| Capacity    | 20 litres             |