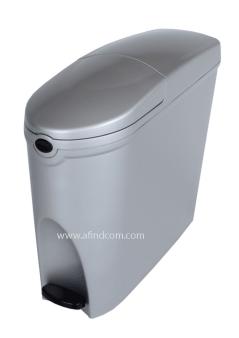

# **Compact Manual sanitary pedal bin**

## PRODUCT DESCRIPTION

Sanitary bins are an essential feature in any washroom or bathroom environment for the hygienic disposal of non-flushable waste material. This robust pedal operated sanitary bin is an attractive addition that matches with the rest of our range of products.

### **FEATURES**

- Robust, high impact, chemical resistant tough polypropylene body
- Shorter, slim and sleek design with feminine curves
- Simple robust pedal mechanism with a hinged lid
- Buildt in hidden liner bar for easy waste removal
- Sight cover to avoid sight of contents

### **BENEFITS**

- Tough durable plastic body with tightly sealed lid no odours
- Removable inner liner bar for easy plastic liner prep
- Hinged lid for quick bin refresh no need to refit bin lid
- Can be placed on either left or right side of bin
- Convenient foot pedal operated lid no touching for hygienic waste disposal