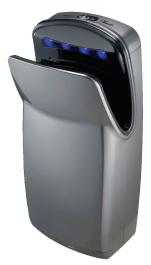

# Vmax Vertical high-speed vertical hand dryer

### PRODUCT DESCRIPTION

Vmax is a 'hands-in' vertical style high speed hand dryer featuring a HEPA filter system, wider hand drying cavity opening and antimicrobial technology. Dedicated water collection resevoir eliminates water from collecting on the floor resulting in reduced maintenance. Polarized plug for easy installation eliminating the need to hard wire. Quiet operation is ideal for sound sensitive areas.