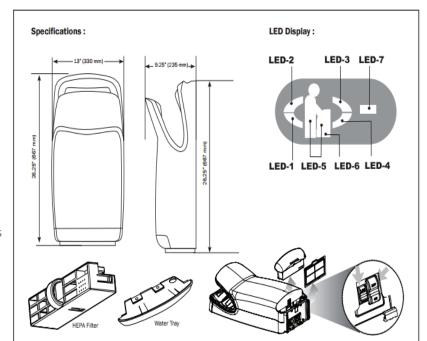

#### FEATURES

- Rated Power 1200 Watts
- HEPA filter fitted to remove 99.97% of bacteria
- Robust ABS satin body construction
- LED display indicates when to empty resevoir
- Low sound levels for sound sensitive areas
- Voltage 220V-240V~60Hz
- Weight 5.2kg
- Body has Steri-Touch anti-microbial technology

#### BENEFITS

- Robust, high impact resistant
- Anti-microbial body inhibits growth of bacteria and fungus
- Energy efficient, hygienic and fast automatic dryer
- 10-12 seconds drying time
- Green spec listed
- Dual flow technology blasts water of hands

#### MOUNTING HEIGHT RECOMMENDATIONS

- Men 90cm Woman 90cm Handicapped 75cm
- \*Measurements are based from the floor to the bottom of dryer\*