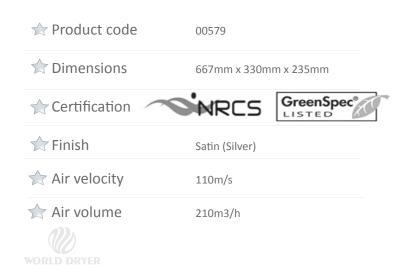

#### FEATURES

- Rated Power 1200 Watts
- HEPA filter fitted to remove 99.97% of bacteria
- Robust ABS satin body construction
- LED display indicates when to empty resevoir
- Low sound levels for sound sensitive areas
- Voltage 220V-240V~60Hz
- Weight 5.2kg
- Body has Steri-Touch anti-microbial technology

#### BENEFITS

- Robust, high impact resistant
- Anti-microbial body inhibits growth of bacteria and fungus
- Energy efficient, hygienic and fast automatic dryer
- 10-12 seconds drying time
- Green spec listed
- Dual flow technology blasts water of hands