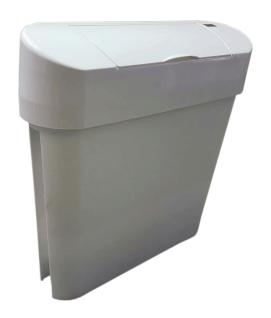

## Slim line Automatic sanitary bin

| roduct code | 000857                |
|-------------|-----------------------|
| Dimensions  | 490mm x 150mm x 550mm |
| Finish      | White                 |
| Capacity    | 22 litres             |

## PRODUCT DESCRIPTION

Sanitary bins are an essential feature in any washroom or bathroom environment for the hygienic disposal of non-flushable waste material. This robust automatic sensor operated sanitary bin is an attractive addition that matches with the rest of our range of products. Designed with narrow features to easily fit between the WC with the lid opening sideways for easy disposal. With 22 litres capacity and robust construction, this sanibin is ideal for high traffic areas.

### **FEATURES**

- Robust, high impact, chemical resistant tough polypropylene body with a durable ABS Lid
- Infrared Sensor activated
- Slim and sleek design
- Simple robust lid mechanism with a clip on lid
- Sight cover to avoid sight of contents
- Takes 4x AA Batteries