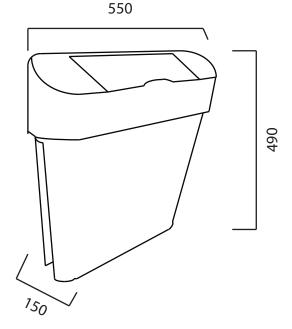

## Slim line Automatic sanitary bin

| roduct code | 000857                |
|-------------|-----------------------|
| Dimensions  | 490mm x 150mm x 550mm |
| Finish      | White                 |
| Capacity    | 22 litres             |