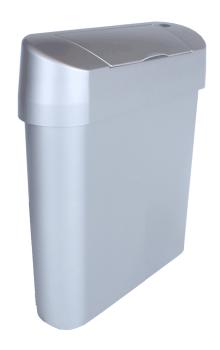

## PRODUCT DESCRIPTION

Sanitary bins are an essential feature in any washroom or bathroom environment for the hygienic disposal of non-flushable waste material. This robust automatic sensor operated sanitary bin is an attractive addition that matches with the rest of our range of products. Designed with narrow features to easily fit between the WC with the lid opening sideways for easy disposal. With 22 litres capacity and robust construction, this sanibin is ideal for high traffic areas.