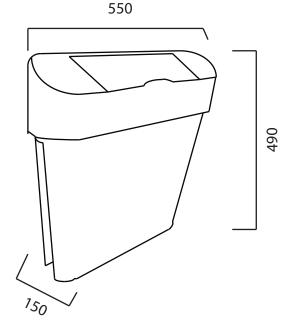

+27 76 944 2717 sales@afindcom.com

| roduct code | 000858                |
|-------------|-----------------------|
| Dimensions  | 490mm x 150mm x 550mm |
| Finish      | Satin plastic         |
| Capacity    | 22 litres             |