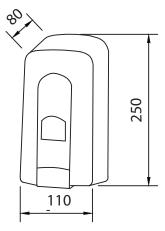

## SPECIFICATIONS

| 🚖 Product code | CL-01046                                                                                                 |
|----------------|----------------------------------------------------------------------------------------------------------|
| A Dimensions   | 250mm x 110mm x 80mm                                                                                     |
| 숨 Capacity     | 500ml                                                                                                    |
| 🛧 Finish       | White                                                                                                    |
| ☆ Consumables  | Foam, Gel and spray compatible<br>See Interlude Higi-Fresh CLG range<br>See Interlude Higi-San CLG range |