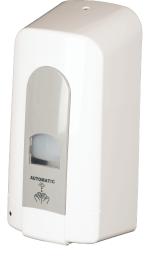

# Harmony Flexi Auto Dispenser 500ml

### PRODUCT DESCRIPTION

A compact aesthetically pleasing automatic sensor activated soap dispenser that is packed with 500ml capacity. This durable & robust unit also boasts a unified look and feel to the rest of the range.