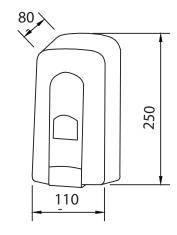

#### **SPECIFICATIONS**

| roduct code | CL-01047                                                                                                 |
|-------------|----------------------------------------------------------------------------------------------------------|
| Dimensions  | 250mm x 110mm x 80mm                                                                                     |
| Capacity    | 500ml                                                                                                    |
| Finish      | Satin                                                                                                    |
| Consumables | Gel, Foam and spray compatible<br>See Interlude Higi-Fresh CLG range<br>See Interlude Higi-San CLG range |