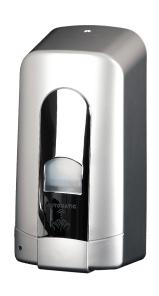

# **Harmony Flexi Auto Dispenser 500ml**

### PRODUCT DESCRIPTION

A compact aesthetically pleasing automatic sensor activated soap dispenser that is packed with 500ml capacity. This durable & robust unit also boasts a unified look and feel to the rest of the range.