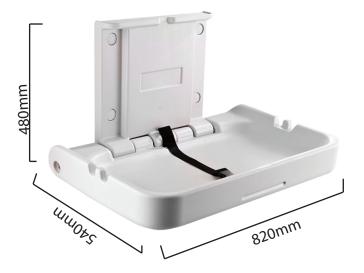

### **SPECIFICATIONS**

| 🚖 Product code   | CL-01051                       |
|------------------|--------------------------------|
| Timensions h/w/d | 480mm x 820mm x 540mm          |
| <b>Finish</b>    | White                          |
| ☆ Orientation    | Horizontal                     |
| ☆ Consumables    | See interlude consumable range |