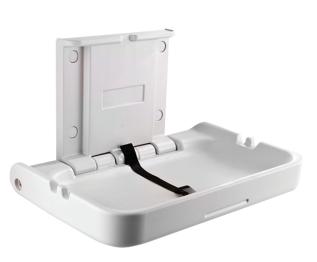

# **Kiddiecare Baby Changing Station Horizontal**

### PRODUCT DESCRIPTION

Our Kiddiecare baby changing stations makes the parenting experience and the family's visit to the public washroom a more pleasurable experience. Designed for use in all public bathroom environments this product ensures for comfortable changing conditions, for both infant and parent.

#### FEATURES

- Suitable for narrow footprint space
- Mounting hardware accessories included
- Antibacterial protection
- Top shelf to place changing items
- Safety belt for a safe secure position while changing
- Bearing weight 20kg
- Smooth and flexible foldable hinge
- 85 degrees fixed