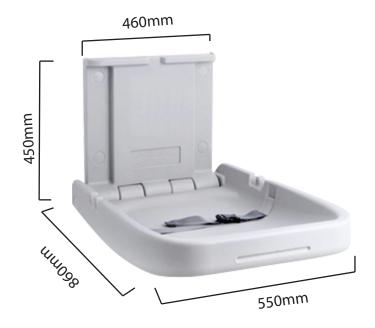

### **SPECIFICATIONS**

| roduct code      | CL-01052                       |
|------------------|--------------------------------|
| Dimensions h/w/d | 450mm x 550mm x 860mm          |
| Finish           | White                          |
| Orientation      | Vertical                       |
| ☆ Consumables    | See interlude consumable range |