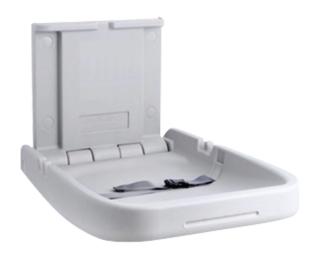

#### PRODUCT DESCRIPTION

Our Kiddiecare baby changing stations makes the parenting experience and the family's visit to the public washroom a more pleasurable experience. Designed for use in all public bathroom environments this product ensures for comfortable changing conditions, for both infant and parent.

#### **FEATURES**

- Suitable for narrow footprint space
- Mounting hardware accessories included
- Antibacterial protection
- Top shelf to place changing items
- Safety belt for a safe secure position while changing
- Bearing weight 20kg
- Smooth and flexible foldable hinge
- 85 degrees fixed

## BENEFITS

- Easy-to-clean and high density polyethylene interior
- Easy-to-clean smooth nylon safety belt
- Safety belt adjustable
- Bag hooks on both sides for added convenience
- Higher sides for fall prevention