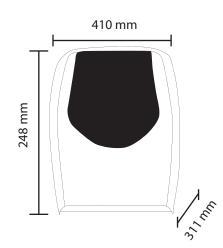

#### **SPECIFICATIONS**

| 🔶 Product code | CL-00135(White)<br>CL-00136(Satin)<br>CL-0135-DE(Black) |
|----------------|---------------------------------------------------------|
| Dimensions     | CL-0135-DL(Black-chrome)<br>248mm x 311mm x 410mm       |
| 🔶 Finish       | White, Satin and Black                                  |
| 🔶 Roll width   | 200mm maximum                                           |
| Roll diameter  | 203mm maximum                                           |