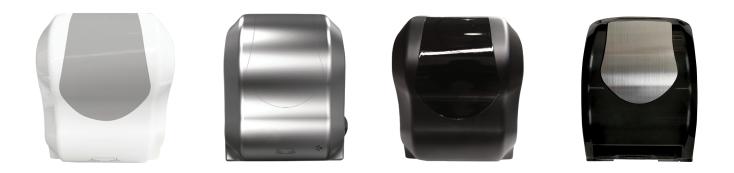

#### **SPECIFICATIONS**

| 🔶 Product code | CL-00135(White)<br>CL-00136(Satin)<br>CL-0135-DE(Black) |
|----------------|---------------------------------------------------------|
| Dimensions     | CL-0135-DL(Black-chrome)<br>248mm x 311mm x 410mm       |
| 🔶 Finish       | White, Satin and Black                                  |
| 🔶 Roll width   | 200mm maximum                                           |
| Roll diameter  | 203mm maximum                                           |