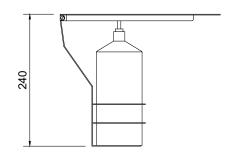

# SPECIFICATIONS

| roduct code | CL-00935                                                                                                         |
|-------------|------------------------------------------------------------------------------------------------------------------|
| Dimensions  | 240mm x 85mm x 279mm                                                                                             |
| Capacity    | 500ml                                                                                                            |
| Finish      | Stainless steel                                                                                                  |
| Consumables | Gel soap compatible<br>Refillable only<br>See Interlude Higi-fresh CLG range<br>See Interlude Higi-San CLG range |