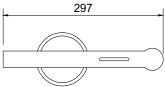

# SPECIFICATIONS

| roduct code | CL-00935                                                                                                         |
|-------------|------------------------------------------------------------------------------------------------------------------|
| Dimensions  | 240mm x 85mm x 279mm                                                                                             |
| Capacity    | 500ml                                                                                                            |
| Finish      | Stainless steel                                                                                                  |
| Consumables | Gel soap compatible<br>Refillable only<br>See Interlude Higi-fresh CLG range<br>See Interlude Higi-San CLG range |