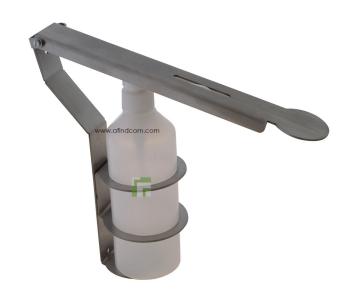

## **Elbow Operated Soap Dispenser**

### PRODUCT DESCRIPTION

The Elbow Operated Soap dispensers is perfect for areas where extreme hygiene needs to be maintained by not touching any bathroom surfaces after washing hands. This soap dispenser is for medical environments, nursing homes, doctor's rooms, clinics or treatment fascilities.

### **FEATURES**

- Robust stainless steel dispenser
- Refillable liquid gel 500ml top up bottle
- Dispenser is operated by pushing down on the elbow lever at a downward angle using the elbow
- Designed for high risk scrub or healthcare areas specifically