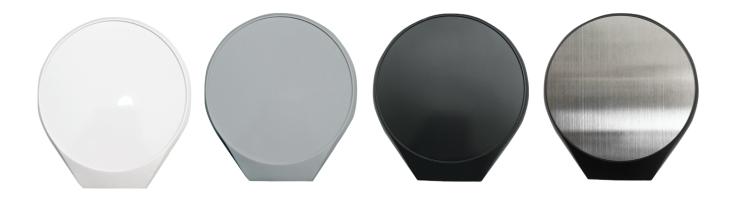

## **SPECIFICATIONS**

| roduct code   | CL-00905(White) CL-00915(Satin)<br>CL-00905-DE(Black)<br>CL-00905-DL(Black/chrome) |
|---------------|------------------------------------------------------------------------------------|
| A Dimonsions  |                                                                                    |
| Dimensions    | Diameter 270mm Depth 120mm                                                         |
| Finish Finish | White. Satin, Black & Black/SS                                                     |
| ☆ Capacity    | Maximum roll diameter 260mm                                                        |

# PRODUCT DESCRIPTION

These toilet roll holders are a more robust option for washroom environments. They are mounted to the wall by means of 3 screws with corresponding 5mm wall plugs. Is has a press lock system that allows for opening the lid for easy roll replenishment.

#### **FEATURES**

- Robust ABS or ABS/SS body, fully sealed
- Supplied with a standard core size
- Weight 1.48 kg
- Plugs and mounting fittings included
- Suggested mounting heights:

Men 65mm, Woman 65mm, Disabled 70mm