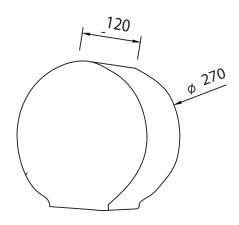

## **SPECIFICATIONS**

| roduct code   | CL-00905(White) CL-00915(Satin)<br>CL-00905-DE(Black)<br>CL-00905-DL(Black/chrome) |
|---------------|------------------------------------------------------------------------------------|
| A Dimonsions  |                                                                                    |
| Dimensions    | Diameter 270mm Depth 120mm                                                         |
| Finish Finish | White. Satin, Black & Black/SS                                                     |
| ☆ Capacity    | Maximum roll diameter 260mm                                                        |