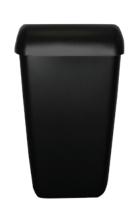

### **SPECIFICATIONS**

| roduct code | CL-00508(White)<br>CL-00509(Satin)<br>CL-00508-DE(Black) |
|-------------|----------------------------------------------------------|
|             | CL-00306-DE(Black)                                       |
| Dimensions  | 580mm x 334mm x 250mm                                    |
| Finish      | White, Satin and Black                                   |
| ★ Capacity  | 23 Litres                                                |

#### PRODUCT DESCRIPTION

Waste bins are an essential feature in any washroom or bathroom environment for the hygienic disposal of non-flushable waste material. Our range of waste bins are an attractive and stylish addition to your washroom area. With its intergrated lid feature this bin discreetly hides unsightly liners from view.