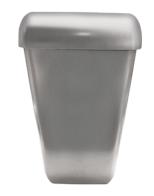

### **SPECIFICATIONS**

| roduct code | CL-00508(White)<br>CL-00509(Satin)<br>CL-00508-DE(Black) |
|-------------|----------------------------------------------------------|
|             | CL-00306-DE(Black)                                       |
| Dimensions  | 580mm x 334mm x 250mm                                    |
| Finish      | White, Satin and Black                                   |
| ★ Capacity  | 23 Litres                                                |

#### PRODUCT DESCRIPTION

Waste bins are an essential feature in any washroom or bathroom environment for the hygienic disposal of non-flushable waste material. Our range of waste bins are an attractive and stylish addition to your washroom area. With its intergrated lid feature this bin discreetly hides unsightly liners from view.