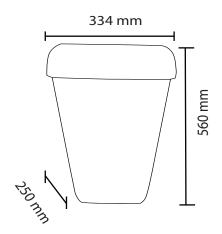

### **SPECIFICATIONS**

| roduct code | CL-00508(White)<br>CL-00509(Satin)<br>CL-00508-DE(Black) |
|-------------|----------------------------------------------------------|
|             | CL-00306-DE(Black)                                       |
| Dimensions  | 580mm x 334mm x 250mm                                    |
| Finish      | White, Satin and Black                                   |
| ★ Capacity  | 23 Litres                                                |