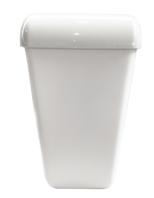

### **SPECIFICATIONS**

| roduct code | CL-00508(White)<br>CL-00509(Satin)<br>CL-00508-DE(Black) |
|-------------|----------------------------------------------------------|
|             | CL-00306-DE(Black)                                       |
| Dimensions  | 580mm x 334mm x 250mm                                    |
| Finish      | White, Satin and Black                                   |
| ★ Capacity  | 23 Litres                                                |

#### PRODUCT DESCRIPTION

Waste bins are an essential feature in any washroom or bathroom environment for the hygienic disposal of non-flushable waste material. Our range of waste bins are an attractive and stylish addition to your washroom area. With its intergrated lid feature this bin discreetly hides unsightly liners from view.