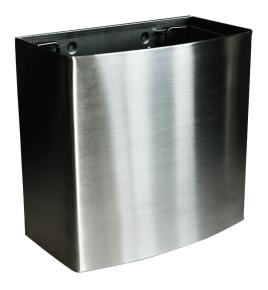

# **Symphony Wall Waste Bin**

## **SPECIFICATIONS**

| roduct code | CL-01041(SS)<br>CL-01041(Black)            |
|-------------|--------------------------------------------|
| Dimensions  | 290mm x 315mm x 70mm                       |
| Difference  | 23011111 X 31311111 X 7011111              |
| → Finish    | Stainless steel & Mild steel powder coated |
|             |                                            |
| ☆ Capacity  | 18 Litres                                  |
|             |                                            |

#### PRODUCT DESCRIPTION

Waste bins are an essential feature in any washroom or bathroom environment for the hygienic disposal of non-flushable waste material. Our range of waste bins are an attractive and stylish addition to your washroom area. With its intergrated lid feature this bin discreetly hides unsightly liners from view.