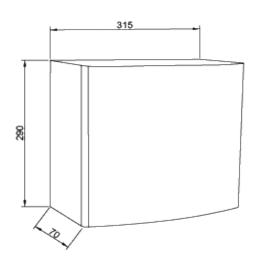

## **SPECIFICATIONS**

| roduct code | CL-01041(SS)<br>CL-01041(Black)            |
|-------------|--------------------------------------------|
| Dimensions  | 290mm x 315mm x 70mm                       |
| Difference  | 23011111 X 31311111 X 7011111              |
| → Finish    | Stainless steel & Mild steel powder coated |
|             |                                            |
| ☆ Capacity  | 18 Litres                                  |
|             |                                            |