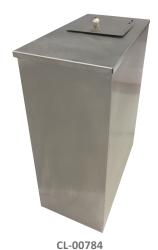

## Classique 21L sanibin

| SPECIFICATIONS CL-00784 (S | S) |
|----------------------------|----|
|----------------------------|----|

CL-00784-DE (Black steel)

CL-00785 (White)

☆ Product code

Dimensions 390mm x 320mm x 170mm

★ Finish Stainless steel & Mild Steel powder coated