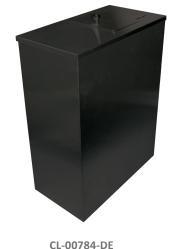

## Classique 21L sanibin

| SPECIFICATIONS CL-00784 (S | S) |
|----------------------------|----|
|----------------------------|----|

CL-00784-DE (Black steel)

CL-00785 (White)

☆ Product code

Dimensions 390mm x 320mm x 170mm

★ Finish Stainless steel & Mild Steel powder coated