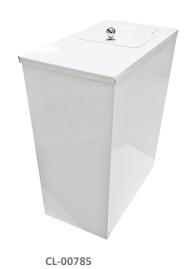

## Classique 21L sanibin

| SPECIFICATIONS CL-00784 (S | S) |
|----------------------------|----|
|----------------------------|----|

CL-00784-DE (Black steel)

CL-00785 (White)

☆ Product code

Dimensions 390mm x 320mm x 170mm

## **FEATURES**

- Robust, high impact resistant steel body
- Recess punches for even space mounting
- Plugs and mounting screws included
- Secure flat lid with a round knob and sight cover creating a sealed area to avoid odours and seeing unsightly waste