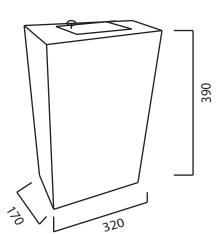

## Classique 21L sanibin

| SPECIFICATIONS CL-00784 (S | S) |
|----------------------------|----|
|----------------------------|----|

CL-00784-DE (Black steel)

CL-00785 (White)

☆ Product code

Dimensions 390mm x 320mm x 170mm