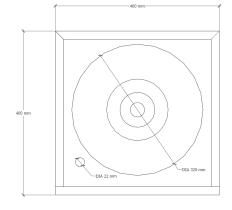

## SCOPE OF DELIVERY:

- 1.2mm Grade 304 (18/10) Stainless Steel.
- Compact design suitable for wall surface mounting
- Basin with pressed bowl.
- Hygienic and vandal resistant.
- Tap hole on right hand side with swivel spout
- 40mm sink waste outlet.
- Integrated wall mounted brackets
- Demand valve included
- Swivel spout included.
- Water saving options available for