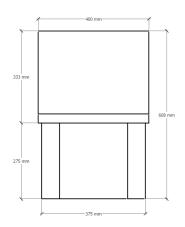

## SCOPE OF DELIVERY:

- 1.2mm Grade 304 (18/10) Stainless Steel.
- Compact design suitable for wall surface mounting
- Basin with pressed bowl.
- Hygienic and vandal resistant.
- Tap hole on right hand side with swivel spout
- 40mm sink waste outlet.
- Integrated wall mounted brackets
- Demand valve included
- Swivel spout included.
- Water saving options available for