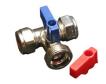

LX-APV-TV-22CXC 22mm Thermostatic hot & cold mixing valve (automatic non-scalding). Temp adjustable 35-60°C and automatically maintained withing range.

SW-2980 Mechanical manual hot & cold water mixing valve. Fixed ratio between hot and cold water.