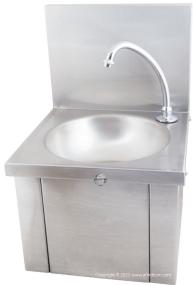

## Knee operated hands free basin

SS-KBSB0400

Heavy duty stainless steel hands-free washbasin with knee operated panel. This basin is ideal for the food industry, hospitals, clinics and doctors surgery rooms. We include the water spout, placed in the rear right-hand corner and demand valve The valve does not mix hot and cold water. The valve uses cold water or pre-mixed blended water only. Using hot water requires either a mechanical mixing valve, SW-5980, CO-El-X60 or a thermostatic mixing valve, CA-512400, LX-APV-TV-22CXC or W-15/3.

The unit is wall-mounted with four screws. The water flow is reduced by installing the optional reducing filters and aerators. The aerator reduces spashing significantly making hand washing more hygienic.

## SCOPE OF DELIVERY:

- 1.2mm Grade 304 (18/10) Stainless Steel.
- Compact design suitable for wall surface mounting
- Basin with pressed bowl.
- Hygienic and vandal resistant.
- Tap hole on right hand side with swivel spout
- 40mm sink waste outlet.
- Integrated wall mounted brackets
- Demand valve included
- Swivel spout included.
- Water saving options available for