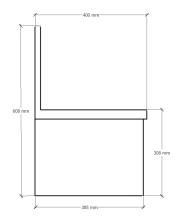

## SCOPE OF DELIVERY:

- 1.2mm Grade 304 (18/10) Stainless Steel.
- Compact design suitable for wall surface mounting
- Basin with pressed bowl.
- Hygienic and vandal resistant.
- Tap hole on right hand side with swivel spout
- 40mm sink waste outlet.
- Integrated wall mounted brackets
- Demand valve included
- Swivel spout included.
- Water saving options available for