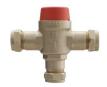

LX-APV-TV-22CXC 22mm Thermostatic hot & cold mixing valve (automatic non-scalding). Temp adjustable 35-60°C and automatically maintained withing range.

SW-2980 Mechanical manual hot & cold water mixing valve. Fixed ratio between hot and cold water.