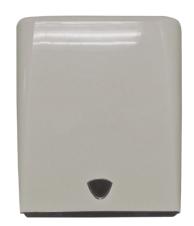

# **SPECIFICATIONS**

| roduct code  | CL-00130(White)<br>CL-00131(Satin)<br>CL-00130-DE(Black) |
|--------------|----------------------------------------------------------|
|              | CL-00130-DE(Black)                                       |
| ☆ Dimensions | 325mm x 110mm x 265mm                                    |
| Finish       | White, Satin and Black                                   |
| ★ Capacity   | 200 Towels                                               |

### PRODUCT DESCRIPTION

This paper unit is a neat paper towel dispenser that fits folded towels packed neatly ontop of one another and fed from the bottom. Dispenses C-folded and Z-folded paper towels, one and two ply.