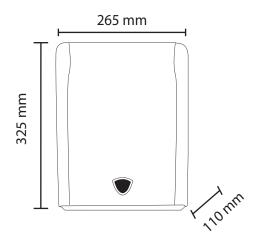

# **SPECIFICATIONS**

| roduct code  | CL-00130(White)<br>CL-00131(Satin)<br>CL-00130-DE(Black) |
|--------------|----------------------------------------------------------|
|              | CL-00130-DE(Black)                                       |
| ☆ Dimensions | 325mm x 110mm x 265mm                                    |
| Finish       | White, Satin and Black                                   |
| ★ Capacity   | 200 Towels                                               |