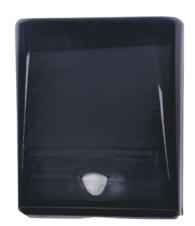

# **SPECIFICATIONS**

| roduct code  | CL-00130(White)<br>CL-00131(Satin)<br>CL-00130-DE(Black) |
|--------------|----------------------------------------------------------|
|              | CL-00130-DE(Black)                                       |
| ☆ Dimensions | 325mm x 110mm x 265mm                                    |
| Finish       | White, Satin and Black                                   |
| ★ Capacity   | 200 Towels                                               |

### PRODUCT DESCRIPTION

This paper unit is a neat paper towel dispenser that fits folded towels packed neatly ontop of one another and fed from the bottom. Dispenses C-folded and Z-folded paper towels, one and two ply.