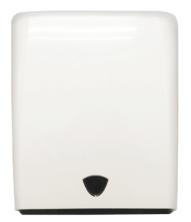

# **SPECIFICATIONS**

| roduct code  | CL-00130(White)<br>CL-00131(Satin)<br>CL-00130-DE(Black) |
|--------------|----------------------------------------------------------|
|              | CL-00130-DE(Black)                                       |
| ☆ Dimensions | 325mm x 110mm x 265mm                                    |
| Finish       | White, Satin and Black                                   |
| ★ Capacity   | 200 Towels                                               |

### PRODUCT DESCRIPTION

This paper unit is a neat paper towel dispenser that fits folded towels packed neatly ontop of one another and fed from the bottom. Dispenses C-folded and Z-folded paper towels, one and two ply.